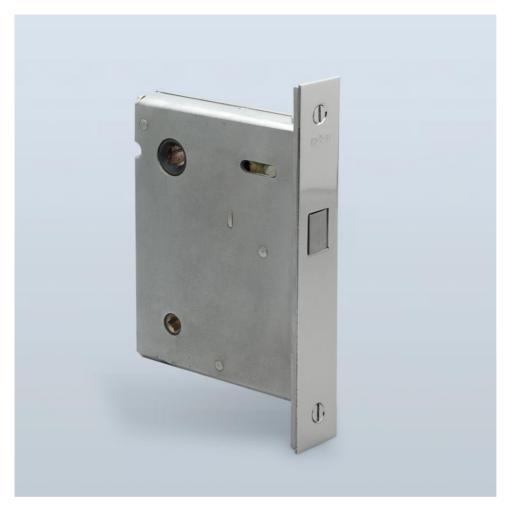

## ► LOCKSET HA9840

The HA9840 interior mortise passage lockset features a magnetic latch and can be used with knobs and levers. The magnetic latch sits flush to the armor front when the door is open and is thrown when the door is closed, allowing for a non-handed, "lip-less" strike in the jamb.

Specify orientation as knob-above-thumbturn (as shown) or knob-below-thumbturn. Armor front features an adjustable bevel, and rabbet kits are available upon request.

| BACKSET | TOTAL DEPTH | BODY THICKNESS |
|---------|-------------|----------------|
| 2"      | 2-7/8"      | 3/4"           |
| 2-1/2"  | 3-3/8"      | 3/4"           |
| 2-3/4"  | 3-5/8"      | 3/4"           |