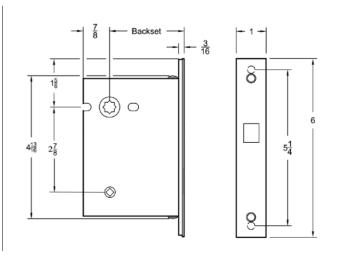

Specify orientation as knob-above-thumbturn (as shown) or knob-below-thumbturn. Armor front features an adjustable bevel, and rabbet kits are available upon request.

| BACKSET | TOTAL DEPTH | BODY THICKNESS |
|---------|-------------|----------------|
| 2"      | 2-7/8"      | 3/4"           |
| 2-1/2"  | 3-3/8"      | 3/4"           |
| 2-3/4"  | 3-5/8"      | 3/4"           |