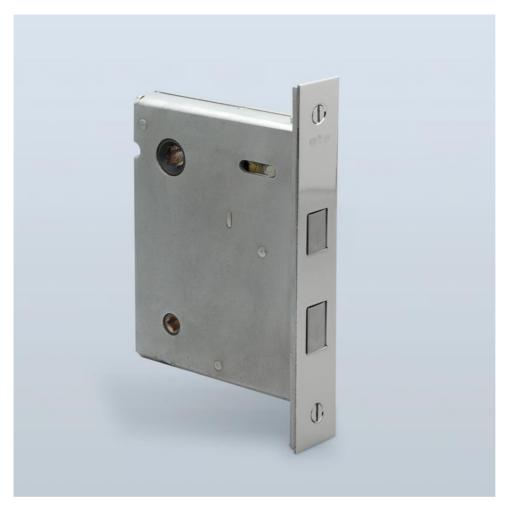

## ► LOCKSET HA9841

The HA9841 interior mortise privacy lockset features a magnetic latch and can be used with knobs and levers. The magnetic latch sits flush to the armor front when the door is open and is thrown when the door is closed, allowing for a non-handed, "lip-less" strike in the jamb. The deadbolt is thrown by a thumbturn, and can be retracted by the thumbturn or optional emergency release key.

Specify orientation as knob-above-thumbturn (as shown) or knob-below-thumbturn. Armor front features an adjustable bevel, and rabbet kits are available upon request.

| BACKSET | TOTAL DEPTH | BODY THICKNESS |
|---------|-------------|----------------|
| 2"      | 2-7/8"      | 3/4"           |
| 2-1/2"  | 3-3/8"      | 3/4"           |
| 2-3/4"  | 3-5/8"      | 3/4"           |