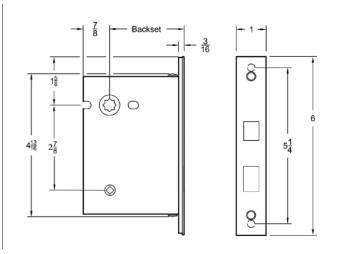

Specify orientation as knob-above-thumbturn (as shown) or knob-below-thumbturn. Armor front features an adjustable bevel, and rabbet kits are available upon request.

| BACKSET | TOTAL DEPTH | BODY THICKNESS |
|---------|-------------|----------------|
| 2"      | 2-7/8"      | 3/4"           |
| 2-1/2"  | 3-3/8"      | 3/4"           |
| 2-3/4"  | 3-5/8"      | 3/4"           |