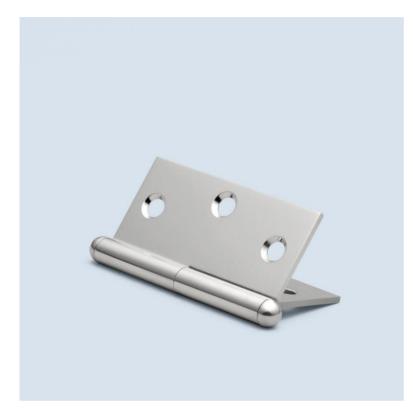

## ► HINGE HT0203 - FINIAL HT0950

The HT0203 round paumelle is a premium lift-off cabinet hinge manufactured from solid brass extrusion with a fixed stainless steel pin. Shown here with bullet finial HT0950. Other finial designs are also available.

| LEAF HT. | WIDTH  | KNUCKLE | LEAF  |
|----------|--------|---------|-------|
| 2"       | 1-3/4" | 5/16"   | .09"  |
| 2"       | 2"     | 5/16"   | .09"  |
| 2-1/2"   | 1-3/4" | 5/16"   | .09"  |
| 2-1/2"   | 2"     | 5/16"   | .09"  |
| 2-1/2"   | 2-1/2" | 5/16"   | .092" |
| 3"       | 2"     | 5/16"   | .09"  |
| 3"       | 2-1/2" | 5/16"   | .092" |
| 3"       | 3"     | 3/8"    | .092" |