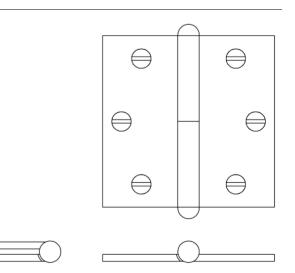

## ► HINGE HT0203 - FINIAL HT0950

The HT0203 round paumelle is a premium lift-off cabinet hinge manufactured from solid brass extrusion with a fixed stainless steel pin. Shown here with bullet finial HT0950. Other finial designs are also available.

| LEAF HT. | WIDTH  | KNUCKLE | LEAF  |
|----------|--------|---------|-------|
| 2"       | 1-3/4" | 5/16"   | .09"  |
| 2"       | 2"     | 5/16"   | .09"  |
| 2-1/2"   | 1-3/4" | 5/16"   | .09"  |
| 2-1/2"   | 2"     | 5/16"   | .09"  |
| 2-1/2"   | 2-1/2" | 5/16"   | .092" |
| 3"       | 2"     | 5/16"   | .09"  |
| 3"       | 2-1/2" | 5/16"   | .092" |
| 3"       | 3"     | 3/8"    | .092" |