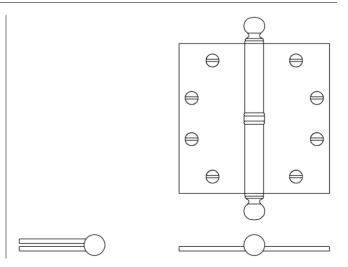

## ► HINGE HT0204 - FINIAL HT0902

The HT0204 round paumelle is a premium lift-off hinge with a fixed stainless steel pin and concealed bearings. Shown here with ball finial HT0902 and beaded washer HT2516. Other sizes, finials, and washer designs are available.

| LEAF HT. | WIDTH  | KNUCKLE | LEAF  |
|----------|--------|---------|-------|
| 3-1/2"   | 3-1/2" | 1/2"    | .123" |
| 4"       | 3-1/2" | 1/2"    | .123" |
| 4"       | 4"     | 1/2"    | .13"  |
| 4-1/2"   | 4"     | 1/2"    | .13"  |
| 4-1/2"   | 4-1/2" | 9/16"   | .135" |
| 5"       | 4"     | 9/16"   | .135" |
| 5"       | 4-1/2" | 9/16"   | .135" |
| 5"       | 5"     | 9/16"   | .146" |
| 6"       | 6"     | 5/8"    | .165" |