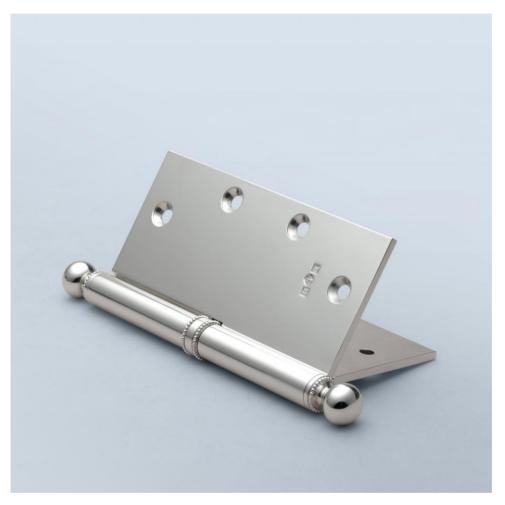

## ► HINGE HT0204 - FINIAL HT0902

The HT0204 round paumelle is a premium lift-off hinge with a fixed stainless steel pin and concealed bearings. Shown here with ball finial HT0902 and beaded washer HT2516. Other sizes, finials, and washer designs are available.