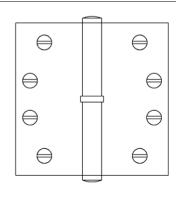

## ► HINGE HT0204 - FINIAL HT0980

The HT0204 round paumelle is a premium lift-off hinge with a fixed stainless steel pin and concealed bearings. Shown here with button finial HT0980 and flat, raised washer HT2511. Other sizes, finials, and washer designs are available.

| LEAF HT. | WIDTH  | KNUCKLE | LEAF  |
|----------|--------|---------|-------|
| 3-1/2"   | 3-1/2" | 1/2"    | .123" |
| 4"       | 3-1/2" | 1/2"    | .123" |
| 4"       | 4"     | 1/2"    | .13"  |
| 4-1/2"   | 4"     | 1/2"    | .13"  |
| 4-1/2"   | 4-1/2" | 9/16"   | .135" |
| 5"       | 4"     | 9/16"   | .135" |
| 5"       | 4-1/2" | 9/16"   | .135" |
| 5"       | 5"     | 9/16"   | .146" |
| 6"       | 6"     | 5/8"    | .165" |