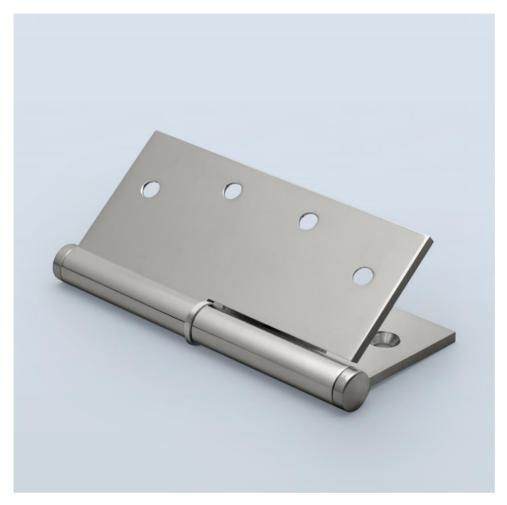

## ► HINGE HT0204 - FINIAL HT0980

The HT0204 round paumelle is a premium lift-off hinge with a fixed stainless steel pin and concealed bearings. Shown here with button finial HT0980 and flat, raised washer HT2511. Other sizes, finials, and washer designs are available.