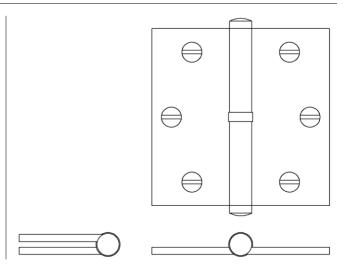

## ► HINGE HT0206 - FINIAL HT0980

The HT0206 round paumelle is a premium lift-off cabinet hinge manufactured from solid brass extrusion with a fixed stainless steel pin. Shown here with button finial HT0980 and flat, raised washer HT2511. Other finial and washer designs are also available.

| LEAF HT. | WIDTH  | KNUCKLE | LEAF  |
|----------|--------|---------|-------|
| 2"       | 1-3/4" | 5/16"   | .09"  |
| 2"       | 2"     | 5/16"   | .09"  |
| 2-1/2"   | 1-3/4" | 5/16"   | .09"  |
| 2-1/2"   | 2"     | 5/16"   | .09"  |
| 2-1/2"   | 2-1/2" | 5/16"   | .092" |
| 3"       | 2"     | 5/16"   | .09"  |
| 3"       | 2-1/2" | 5/16"   | .092" |
| 3"       | 3"     | 3/8"    | .092" |