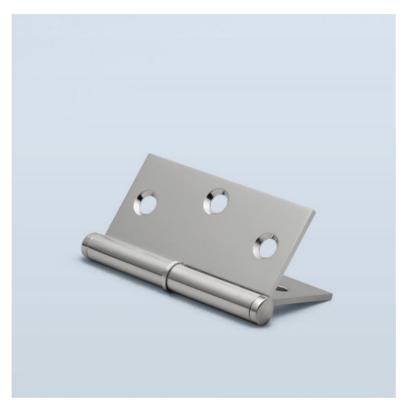

## ► HINGE HT0206 - FINIAL HT0980

The HT0206 round paumelle is a premium lift-off cabinet hinge manufactured from solid brass extrusion with a fixed stainless steel pin. Shown here with button finial HT0980 and flat, raised washer HT2511. Other finial and washer designs are also available.