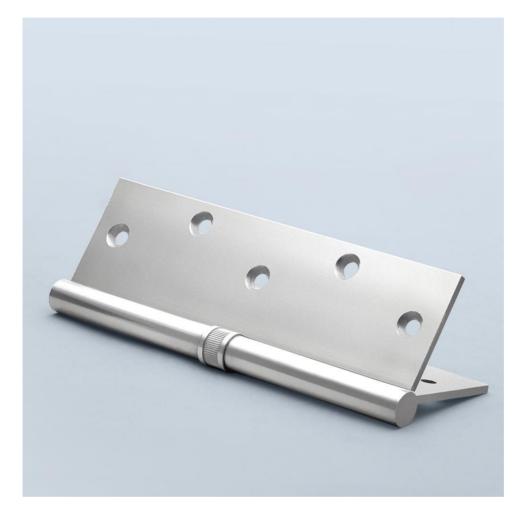

## ► HINGE HT0208 - HINGE WASHER HT2515

The HT0208 elongated round paumelle is a premium lift-off hinge manufactured from solid brass extrusion with a fixed stainless steel pin and concealed bearing. Shown here with knurled washer HT2515.

Leaf thicknesses comply to ANSI standards for standard and heavy-weight doors.

| LEAF HT. | WIDTH  | KNUCKLE | LEAF  |
|----------|--------|---------|-------|
| 7"       | 4"     | 5/8"    | .203" |
| 7"       | 4-1/2" | 5/8"    | .203" |
| 7"       | 5"     | 5/8"    | .203" |
| 7"       | 5-1/2" | 5/8"    | .203" |