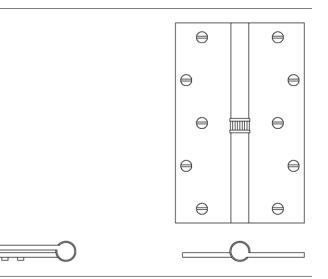

## ► HINGE HT0208 - HINGE WASHER HT2515

The HT0208 elongated round paumelle is a premium lift-off hinge manufactured from solid brass extrusion with a fixed stainless steel pin and concealed bearing. Shown here with knurled washer HT2515.

Leaf thicknesses comply to ANSI standards for standard and heavy-weight doors.

| LEAF HT. | WIDTH  | KNUCKLE | LEAF  |
|----------|--------|---------|-------|
| 7"       | 4"     | 5/8"    | .203" |
| 7"       | 4-1/2" | 5/8"    | .203" |
| 7"       | 5"     | 5/8"    | .203" |
| 7"       | 5-1/2" | 5/8"    | .203" |