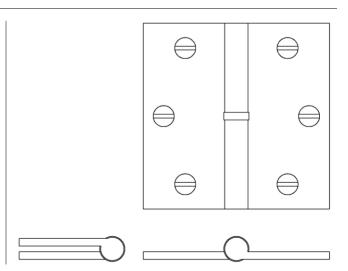

## ► HINGE HT0209 - HINGE WASHER HT2511

The HT0209 round paumelle is a premium lift-off cabinet hinge manufactured from solid brass extrusion with a fixed stainless steel pin. Shown here with flat, raised washer HT2511. Other washer designs are also available.

| LEAF HT. | WIDTH  | KNUCKLE | LEAF  |
|----------|--------|---------|-------|
| 2"       | 1-3/4" | 5/16"   | .09"  |
| 2"       | 2"     | 5/16"   | .09"  |
| 2-1/2"   | 1-3/4" | 5/16"   | .09"  |
| 2-1/2"   | 2"     | 5/16"   | .09"  |
| 2-1/2"   | 2-1/2" | 5/16"   | .092" |
| 3"       | 2"     | 5/16"   | .09"  |
| 3"       | 2-1/2" | 5/16"   | .092" |
| 3"       | 3"     | 3/8"    | .092" |