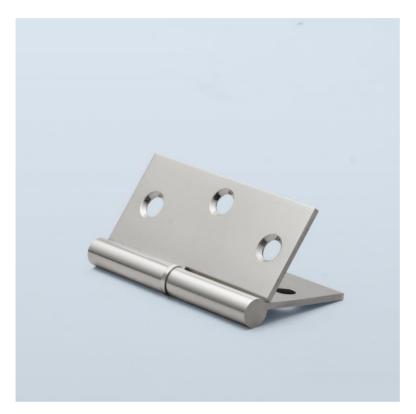

## ► HINGE HT0209 - HINGE WASHER HT2511

The HT0209 round paumelle is a premium lift-off cabinet hinge manufactured from solid brass extrusion with a fixed stainless steel pin. Shown here with flat, raised washer HT2511. Other washer designs are also available.

| LEAF HT. | WIDTH  | KNUCKLE | LEAF  |
|----------|--------|---------|-------|
| 2"       | 1-3/4" | 5/16"   | .09"  |
| 2"       | 2"     | 5/16"   | .09"  |
| 2-1/2"   | 1-3/4" | 5/16"   | .09"  |
| 2-1/2"   | 2"     | 5/16"   | .09"  |
| 2-1/2"   | 2-1/2" | 5/16"   | .092" |
| 3"       | 2"     | 5/16"   | .09"  |
| 3"       | 2-1/2" | 5/16"   | .092" |
| 3"       | 3"     | 3/8"    | .092" |