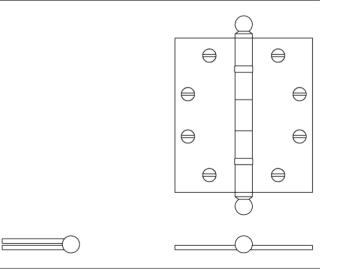

## ► HINGE HT0409 - FINIAL HT0901

The HT0409 is a premium two ball-bearing butt hinge. Shown here with HT0901 ball finials and HT2519 flat, raised bearings which are widely-spaced (by special request only). Other sizes, finials, and bearing designs are available.

| LEAF HT. | WIDTH  | KNUCKLE | LEAF  |
|----------|--------|---------|-------|
| 3-1/2"   | 3-1/2" | 1/2"    | .123" |
| 4"       | 3-1/2" | 1/2"    | .123" |
| 4"       | 4"     | 1/2"    | .13"  |
| 4-1/2"   | 4"     | 1/2"    | .13"  |
| 4-1/2"   | 4-1/2" | 9/16"   | .135" |
| 5"       | 4"     | 9/16"   | .135" |
| 5"       | 4-1/2" | 9/16"   | .135" |
| 5"       | 5"     | 9/16"   | .146" |
| 6"       | 6"     | 5/8"    | .165" |