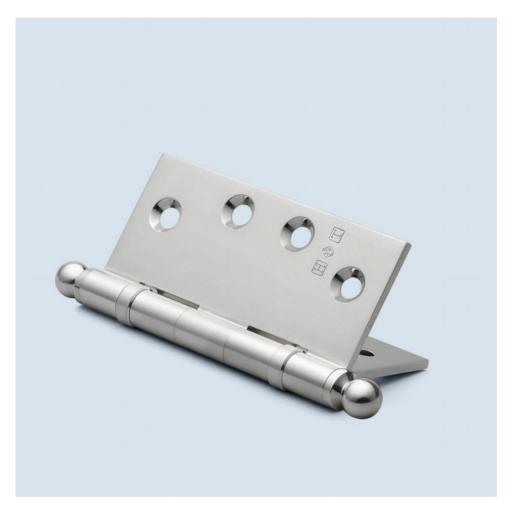

## ► HINGE HT0409 - FINIAL HT0901

The HT0409 is a premium two ball-bearing butt hinge. Shown here with HT0901 ball finials and HT2519 flat, raised bearings which are widely-spaced (by special request only). Other sizes, finials, and bearing designs are available.

| LEAF HT. | WIDTH  | KNUCKLE | LEAF  |
|----------|--------|---------|-------|
| 3-1/2"   | 3-1/2" | 1/2"    | .123" |
| 4"       | 3-1/2" | 1/2"    | .123" |
| 4"       | 4"     | 1/2"    | .13"  |
| 4-1/2"   | 4"     | 1/2"    | .13"  |
| 4-1/2"   | 4-1/2" | 9/16"   | .135" |
| 5"       | 4"     | 9/16"   | .135" |
| 5"       | 4-1/2" | 9/16"   | .135" |
| 5"       | 5"     | 9/16"   | .146" |
| 6"       | 6"     | 5/8"    | .165" |