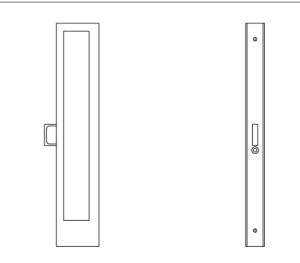

## ► CUFF HT3641

H. Theophile's unique line of pocket door cuffs is an engineered solution integrating recessed pulls and a spring-activated pocket edge pull into a wrap-around design.

The oversized, vertically-configured HT3641 is available in a range of sizes and functions. Cuffs are made to order by project to suit door thicknesses and finishes.

| HEIGHT | WIDTH | THICKNESS |
|--------|-------|-----------|
| 21"    | 4"    | 1-3/4"    |
| 21"    | 4"    | 2-1/4"    |

**H.THEOPHILE** CUSTOM ARCHITECTURAL HARDWARE 36 WEST 25TH STREET 17TH FLOOR NEW YORK, NY 10010 TEL: 212-727-0074 FAX: 212-727-0076 STUDIO@HTHEOPHILE.COM WWW.HTHEOPHILE.COM © H.THEOPHILE