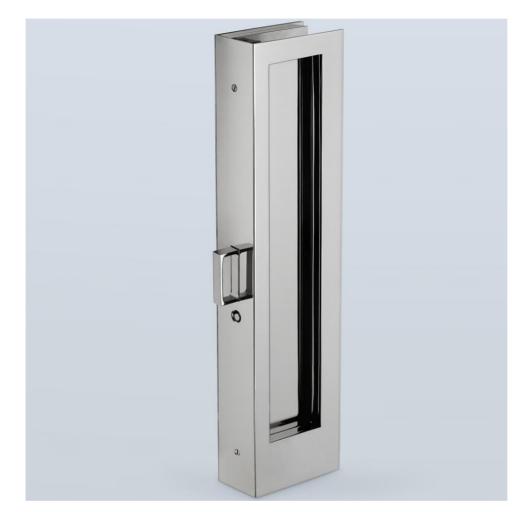

## ► CUFF HT3641

H. Theophile's unique line of pocket door cuffs is an engineered solution integrating recessed pulls and a spring-activated pocket edge pull into a wrap-around design.

The oversized, vertically-configured HT3641 is available in a range of sizes and functions. Cuffs are made to order by project to suit door thicknesses and finishes.

| HEIGHT | WIDTH | THICKNESS |
|--------|-------|-----------|
| 21"    | 4"    | 1-3/4"    |
| 21"    | 4"    | 2-1/4"    |

**H.THEOPHILE** CUSTOM ARCHITECTURAL HARDWARE 36 WEST 25TH STREET 17TH FLOOR NEW YORK, NY 10010 TEL: 212-727-0074 FAX: 212-727-0076 STUDIO@HTHEOPHILE.COM WWW.HTHEOPHILE.COM © H.THEOPHILE