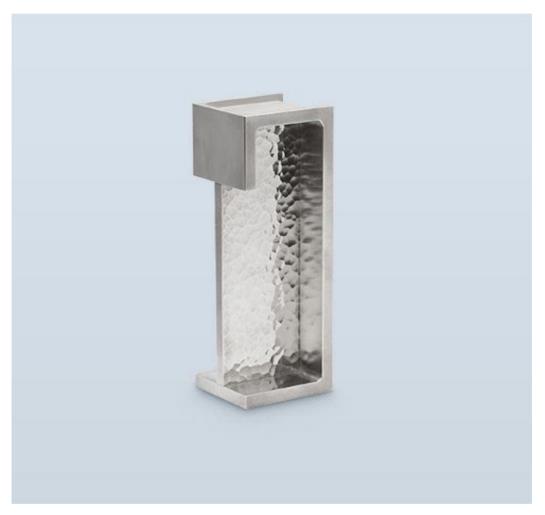

## ► CUFF HT3667h

H. Theophile's unique line of fin cuffs for pocket doors is an engineered solution integrating recessed pulls into a flushmounted, wrap-around design.

The HT3667h with hammered surface is precision machined and installs with concealed screw mounting. It is available in a range of sizes and functions. Cuffs are made to order by project to suit door thicknesses and finishes, and can be combined with a concealed bolt or cremone mechanism for privacy function.

| HEIGHT | WIDTH | THICKNESS |
|--------|-------|-----------|
| 5-1/2" | 2"    | 1-3/4"    |

Mfg: HT3667-15157-01