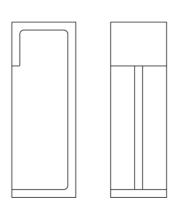

## ► CUFF HT3667h

H. Theophile's unique line of fin cuffs for pocket doors is an engineered solution integrating recessed pulls into a flushmounted, wrap-around design.

The HT3667h with hammered surface is precision machined and installs with concealed screw mounting. It is available in a range of sizes and functions. Cuffs are made to order by project to suit door thicknesses and finishes, and can be combined with a concealed bolt or cremone mechanism for privacy function.

| HEIGHT | WIDTH | THICKNESS |
|--------|-------|-----------|
| 5-1/2" | 2"    | 1-3/4"    |

Mfg: HT3667-15157-01