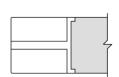

## ► CUFF HT3667h

H. Theophile's unique line of fin cuffs for pocket doors is an engineered solution integrating recessed pulls into a flushmounted, wrap-around design.

The HT3667h with hammered surface is precision machined and installs with concealed screw mounting. It is available in a range of sizes and functions. Cuffs are made to order by project to suit door thicknesses and finishes, and can be combined with a concealed bolt or cremone mechanism for privacy function.

| HEIGHT | WIDTH | THICKNESS |
|--------|-------|-----------|
| 5-1/2" | 2"    | 1-3/4"    |

Mfg: HT3667-15157-01