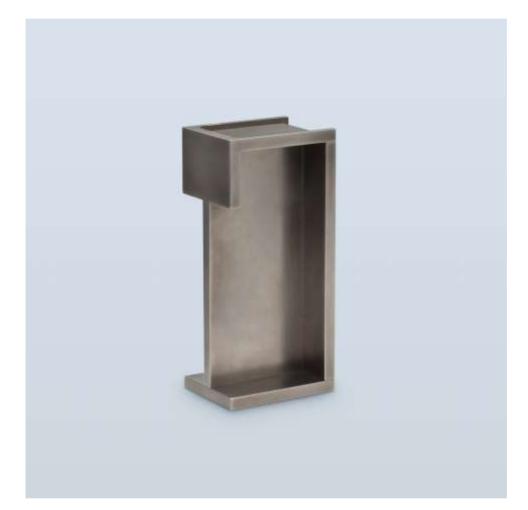

## ► CUFF HT3668

H. Theophile's unique line of fin cuffs is an engineered solution integrating recessed pulls into a flush-mounted, wrap-around design.

Shown here for pocket doors, the HT3668 is characterized by crisp square corners and is available in a range of sizes and functions. Cuffs are made to order by project to suit door thicknesses and finishes, and can be combined with a concealed bolt or cremone mechanism for privacy function.

| - / -  |       | Mfg: HT3668-15160-01 |
|--------|-------|----------------------|
| 5-1/2" | 2"    | 1-7/8"               |
| HEIGHT | WIDTH | THICKNESS            |

**H.THEOPHILE** CUSTOM ARCHITECTURAL HARDWARE 36 WEST 25TH STREET 17TH FLOOR NEW YORK, NY 10010 TEL: 212-727-0074 FAX: 212-727-0076 STUDIO@HTHEOPHILE.COM WWW.HTHEOPHILE.COM © H.THEOPHILE