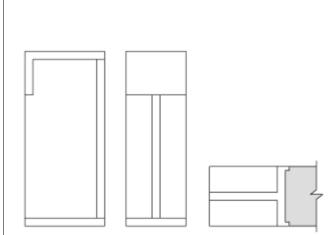

## ► CUFF HT3668

H. Theophile's unique line of fin cuffs is an engineered solution integrating recessed pulls into a flush-mounted, wrap-around design.

Shown here for pocket doors, the HT3668 is characterized by crisp square corners and is available in a range of sizes and functions. Cuffs are made to order by project to suit door thicknesses and finishes, and can be combined with a concealed bolt or cremone mechanism for privacy function.

| - / -  |       | Mfg: HT3668-15160-01 |
|--------|-------|----------------------|
| 5-1/2" | 2"    | 1-7/8"               |
| HEIGHT | WIDTH | THICKNESS            |

**H.THEOPHILE** CUSTOM ARCHITECTURAL HARDWARE 36 WEST 25TH STREET 17TH FLOOR NEW YORK, NY 10010 TEL: 212-727-0074 FAX: 212-727-0076 STUDIO@HTHEOPHILE.COM WWW.HTHEOPHILE.COM © H.THEOPHILE