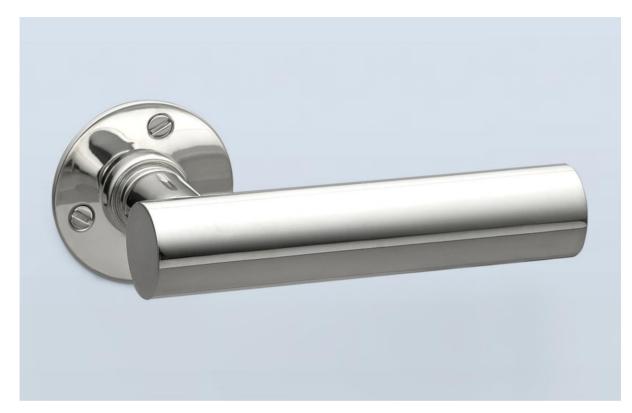

## ► LEVER HT5700 - BACKPLATE HT3043v

The clean modern design of the HT5700 pipe lever is distinguished by its scale and proportions.

The 5" lever is shown here with a 2" round backplate. See HT3043v for additional backplate information.

See HT5600 for coordinating T-pull sizes.

| LEVER LENGTH   | BACKPLATE   | PROJECTION |
|----------------|-------------|------------|
| 3-3/4" overall | 2" diameter | 2-5/16"    |
| 4" overall     | 2" diameter | 2-5/16"    |
| 4-1/4" overall | 2" diameter | 2-5/16"    |
| 4-1/2" overall | 2" diameter | 2-5/16"    |
| 4-3/4" overall | 2" diameter | 2-5/16"    |
| 5" overall     | 2" diameter | 2-5/16"    |