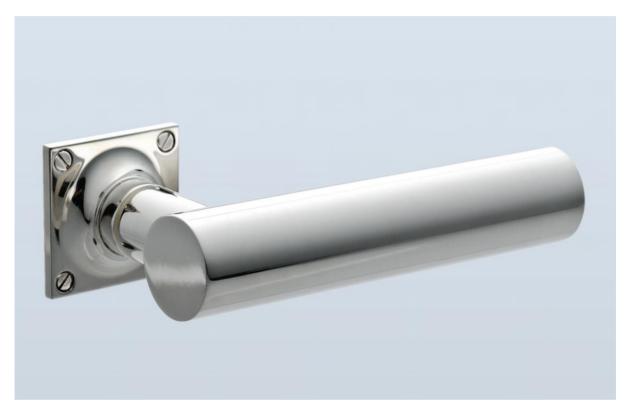

## ► LEVER HT5700 - BACKPLATE HT3190v

The clean modern design of the HT5700 pipe lever is distinguished by its scale and proportions.

The 5" lever is shown here with a 1-1/2" square backplate. See HT3190v for additional backplate information.

See HT5600 for coordinating T-pull sizes.

| LEVER LENGTH   | BACKPLATE     | PROJECTION |
|----------------|---------------|------------|
| 3-3/4" overall | 1-1/2" square | 2-1/4"     |
| 4" overall     | 1-1/2" square | 2-1/4"     |
| 4-1/4" overall | 1-1/2" square | 2-1/4"     |
| 4-1/2" overall | 1-1/2" square | 2-1/4"     |
| 4-3/4" overall | 1-1/2" square | 2-1/4"     |
| 5" overall     | 1-1/2" square | 2-1/4"     |