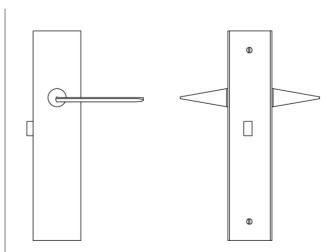

## ► LEVER HT6000 - CUFF HT3615

From H. Theophile's unique line of door cuffs, the HT3615 is an engineered wrap-around design integrating backplates, handles, and lockset, and is available in a range of sizes and functions. Cuffs are made to order by project to suit door thicknesses, bevels, and finishes.

Shown here with the HT6000 lever, the vertical configuration of the HT3615 cuff can be combined with a variety of handles.

| HEIGHT | WIDTH  | THICKNESS |
|--------|--------|-----------|
| 11"    | 2-1/2" | 1-3/4"    |
| 11"    | 2-1/2" | 2-1/4"    |