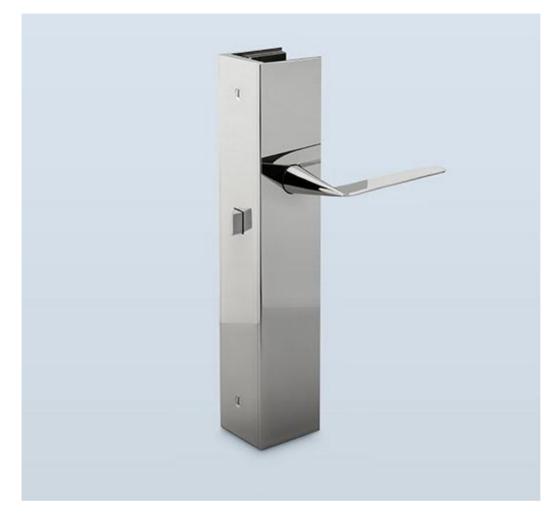

## ► LEVER HT6000 - CUFF HT3615

From H. Theophile's unique line of door cuffs, the HT3615 is an engineered wrap-around design integrating backplates, handles, and lockset, and is available in a range of sizes and functions. Cuffs are made to order by project to suit door thicknesses, bevels, and finishes.

Shown here with the HT6000 lever, the vertical configuration of the HT3615 cuff can be combined with a variety of handles.

| HEIGHT | WIDTH  | THICKNESS |
|--------|--------|-----------|
| 11"    | 2-1/2" | 1-3/4"    |
| 11"    | 2-1/2" | 2-1/4"    |