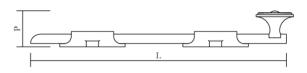

The HT9237 is available separately as a cabinet pull.

Rod guide dimensions: 2-1/8" l. x 1-5/8" w. Throw: 1-1/8"

| BOLT L x W | PULL         | PROJECTION (P) |
|------------|--------------|----------------|
| 8" x 5/8"  | 1-3/16" dia. | 1-1/16"        |
| 12" x 5/8" | 1-3/16" dia. | 1-1/16"        |