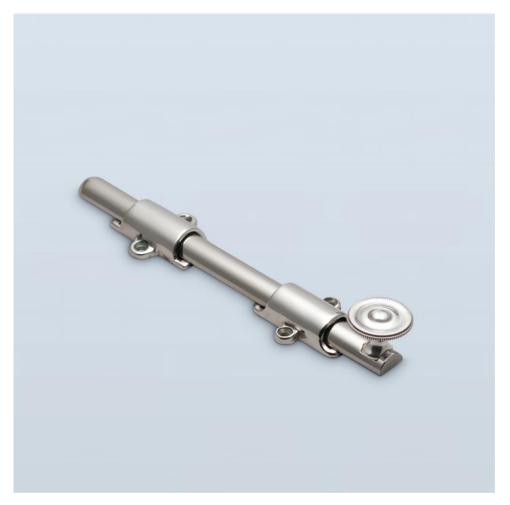

## ► CANE BOLT HT7012 - CABINET PULL HT9237

The HT7012 is a decorative surface-mounted cane bolt, shown here with the HT9237 pull. It is typically mounted on the interior face of the door, locking into the header and/or the floor. Surface-mounted universal and mortise strike options are available. This cane bolt is available in standard and custom finishes.

The HT9237 is available separately as a cabinet pull.

Rod guide dimensions: 2-1/8" l. x 1-5/8" w. Throw: 1-1/8"

| BOLT L x W | PULL         | PROJECTION (P) |
|------------|--------------|----------------|
| 8" x 5/8"  | 1-3/16" dia. | 1-1/16"        |
| 12" x 5/8" | 1-3/16" dia. | 1-1/16"        |