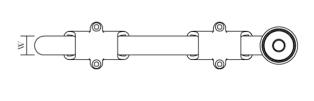

## ► CANE BOLT HT7012 - CABINET PULL HT9237

The HT7012 is a decorative surface-mounted cane bolt, shown here with the HT9237 pull. It is typically mounted on the interior face of the door, locking into the header and/or the floor. Surface-mounted universal and mortise strike options are available. This cane bolt is available in standard and custom finishes.

The HT9237 is available separately as a cabinet pull.

Rod guide dimensions: 2-1/8" l. x 1-5/8" w. Throw: 1-1/8"

| BOLT L x W | PULL         | PROJECTION (P) |
|------------|--------------|----------------|
| 8" x 5/8"  | 1-3/16" dia. | 1-1/16"        |
| 12" x 5/8" | 1-3/16" dia. | 1-1/16"        |