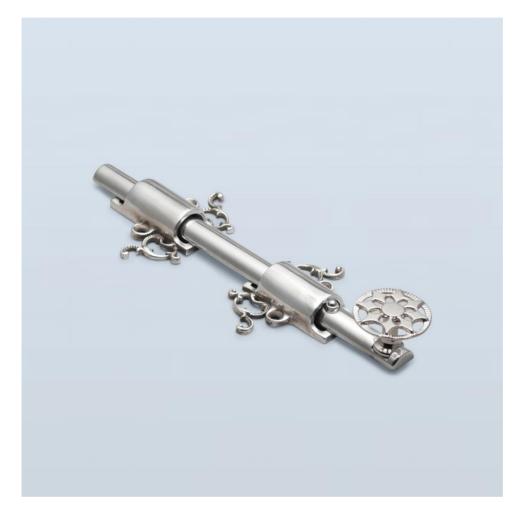

## ► CANE BOLT HT7024 - CABINET PULL HT9293

The HT7024 is a decorative surface-mounted cane bolt, shown here with the HT9293 pull. It is typically mounted on the interior face of the door, locking into the header and/or the floor. Surface-mounted universal and mortise strike options are available. This cane bolt is available in standard and custom finishes.

The HT9293 is available separately as a cabinet pull.

Rod guide dimensions: 2-1/8" l. x 2-3/4" w. Throw: 1-1/8"

| 8" x 5/8" 1-7/16" dia. 1-1/8"   12" x 5/8" 1-7/16" dia. 1-1/8" | BOLT L x W | PULL         | PROJECTION (P) |
|----------------------------------------------------------------|------------|--------------|----------------|
| $12" \times 5/8"$ $1-7/16"$ dia. $1-1/8"$                      | 8" x 5/8"  | 1-7/16" dia. | 1-1/8"         |
|                                                                | 12" x 5/8" | 1-7/16" dia. | 1-1/8"         |