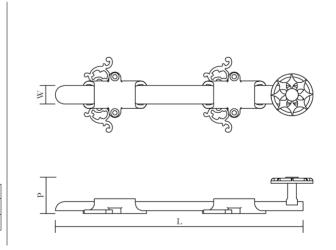

The HT9293 is available separately as a cabinet pull.

Rod guide dimensions: 2-1/8" l. x 2-3/4" w. Throw: 1-1/8"

| 8" x 5/8" 1-7/16" dia. 1-1/8"   12" x 5/8" 1-7/16" dia. 1-1/8" | BOLT L x W | PULL         | PROJECTION (P) |
|----------------------------------------------------------------|------------|--------------|----------------|
| $12" \times 5/8"$ $1-7/16"$ dia. $1-1/8"$                      | 8" x 5/8"  | 1-7/16" dia. | 1-1/8"         |
|                                                                | 12" x 5/8" | 1-7/16" dia. | 1-1/8"         |