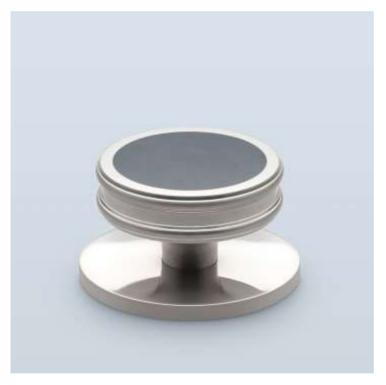

## ► CABINET PULL HT9008n - BACKPLATE HT3001

The HT9008n barrel cabinet pull with insert, based on a mid-19th century Neo-Grec design, has a geometric clarity and crispness of design typical of its period and which harmonizes with many styles. The 2" round pull is shown here with a 2-3/8" round backplate. See HT3001 for additional backplate information.

See HT4008 for coordinating door knob sizes of this pull.

| PULL            | BACKPLATE         | PROJECTION |
|-----------------|-------------------|------------|
| 2" diameter     | 2-3/8" diameter   | 1-15/16"   |
| 2-3/8" diameter | 2-11/16" diameter | 1-3/8"     |