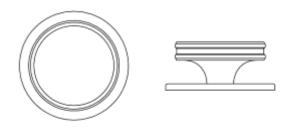

## ► CABINET PULL HT9008n - BACKPLATE HT3001

The HT9008n barrel cabinet pull with insert, based on a mid-19th century Neo-Grec design, has a geometric clarity and crispness of design typical of its period and which harmonizes with many styles. The 2" round pull is shown here with a 2-3/8" round backplate. See HT3001 for additional backplate information.

See HT4008 for coordinating door knob sizes of this pull.

| PULL            | BACKPLATE         | PROJECTION |
|-----------------|-------------------|------------|
| 2" diameter     | 2-3/8" diameter   | 1-15/16"   |
| 2-3/8" diameter | 2-11/16" diameter | 1-3/8"     |