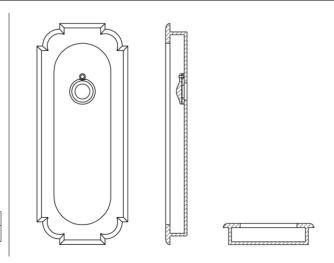

## ▶ RECESSED PULL HT9011 - KEY COVER HT8004

The HT9011 recessed pull has traditional detailing on its perimeter and classically detailed corners.

Shown here as a privacy function pull with the HT8004 key cover (specified separately). This pull can be used on sliding or swing doors and can be adapted for passage and keyed functions; specify when ordering.

A minimal box depth (mortised depth behind face frame) is shown; other depths are also available.

| LENGTH | WIDTH | PROJECTION | BOX DEPTH |
|--------|-------|------------|-----------|
| 4-7/8" | 2"    | 1/8"       | 7/16"     |