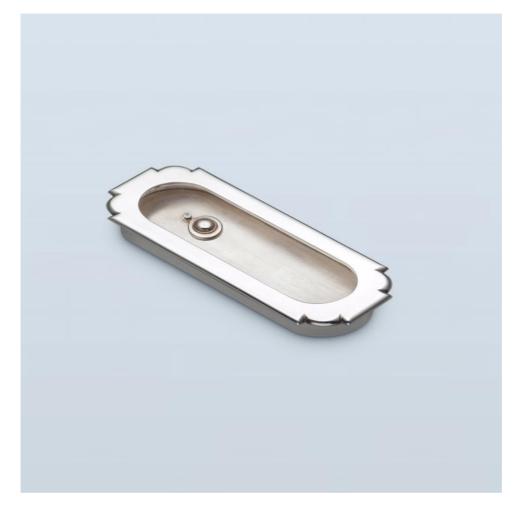

## ▶ RECESSED PULL HT9011 - KEY COVER HT8004

The HT9011 recessed pull has traditional detailing on its perimeter and classically detailed corners.

Shown here as a privacy function pull with the HT8004 key cover (specified separately). This pull can be used on sliding or swing doors and can be adapted for passage and keyed functions; specify when ordering.

A minimal box depth (mortised depth behind face frame) is shown; other depths are also available.

| LENGTH | WIDTH | PROJECTION | BOX DEPTH |
|--------|-------|------------|-----------|
| 4-7/8" | 2"    | 1/8"       | 7/16"     |