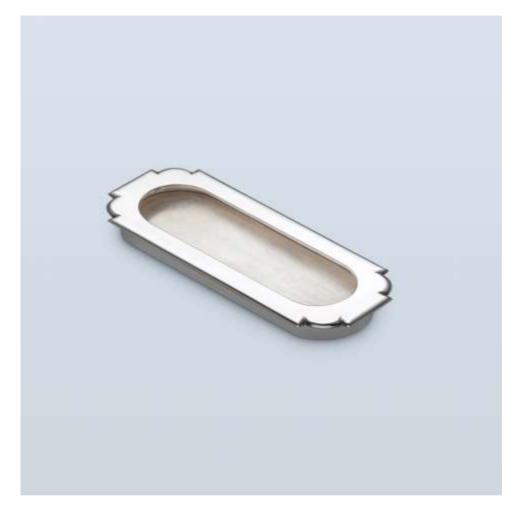

## ► RECESSED PULL HT9011

The HT9011 recessed pull has traditional detailing on its perimeter and classically detailed corners.

This pull can be used on sliding or swing doors and can be adapted for privacy and keyed functions; specify when ordering.

Interior recess width is 1-1/2".

A minimal box depth (mortised depth behind face frame) is shown; other depths are also available.

| LENGTH | WIDTH | PROJECTION | BOX DEPTH |
|--------|-------|------------|-----------|
| 4-1/2" | 2"    | 1/8"       | 7/16"     |
| 4-7/8" | 2"    | 1/8"       | 7/16"     |