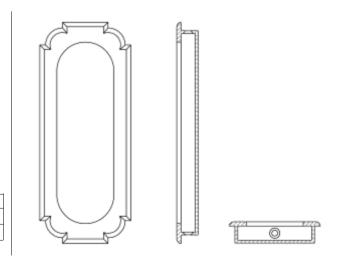

## ► RECESSED PULL HT9011

The HT9011 recessed pull has traditional detailing on its perimeter and classically detailed corners.

This pull can be used on sliding or swing doors and can be adapted for privacy and keyed functions; specify when ordering.

Interior recess width is 1-1/2".

A minimal box depth (mortised depth behind face frame) is shown; other depths are also available.

| LENGTH | WIDTH | PROJECTION | BOX DEPTH |
|--------|-------|------------|-----------|
| 4-1/2" | 2"    | 1/8"       | 7/16"     |
| 4-7/8" | 2"    | 1/8"       | 7/16"     |