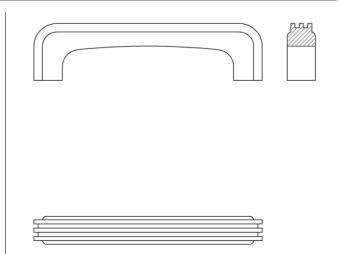

## ► WIRE PULL HT9205c

The HT9205c linear wire pull is elegant and highly engineered to give a clean, tailored look to cabinet doors and drawers. It is developed with a comfortable hand and is offered in a range of Corian colors. This wire pull is also available in metal (HT9205).

Available in standard and custom sizes. Most H. Theophile wire pulls can be custom sized for use as appliance pulls.

| LENGTH | С-ТО-С | WIDTH | PROJECTION |
|--------|--------|-------|------------|
| 3"     | 2-1/4" | 5/8"  | 1-1/4"     |
| 5"     | 4-1/4" | 5/8"  | 1-1/4"     |
| 7"     | 6-1/4" | 5/8"  | 1-1/4"     |