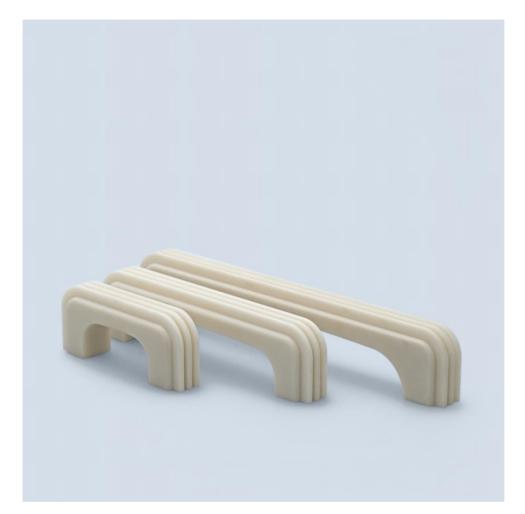

## ► WIRE PULL HT9205c

The HT9205c linear wire pull is elegant and highly engineered to give a clean, tailored look to cabinet doors and drawers. It is developed with a comfortable hand and is offered in a range of Corian colors. This wire pull is also available in metal (HT9205).

Available in standard and custom sizes. Most H. Theophile wire pulls can be custom sized for use as appliance pulls.

| LENGTH | С-ТО-С | WIDTH | PROJECTION |
|--------|--------|-------|------------|
| 3"     | 2-1/4" | 5/8"  | 1-1/4"     |
| 5"     | 4-1/4" | 5/8"  | 1-1/4"     |
| 7"     | 6-1/4" | 5/8"  | 1-1/4"     |