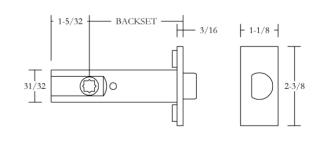

Other custom backsets may be available upon request.

| BACKSET | TOTAL DEPTH | BODY THICKNESS |
|---------|-------------|----------------|
| 2-3/8"  | 3-1/2"      | 1"             |
| 2-3/4"  | 3-7/8"      | 1"             |