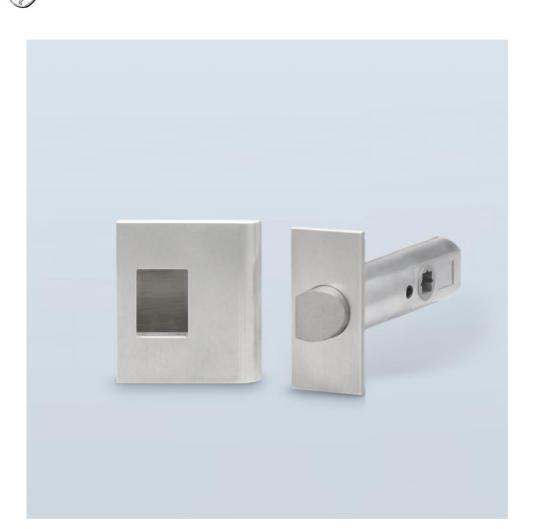

## ► LOCKSET HT9284 - ARMOR FRONT HT2049

The HT9284 tubular latch offers the function of a standard passage latch but with simpler door preparation than its mortise lockset counterpart. It is not intended for use with heavy knobs and levers unless an auxiliary spring is specified.

Shown here with the HT2049 armor and the HT2050 custom strike which both feature concealed screws. The strike is sized per door specifications. Both armor and strike are available in standard and custom finishes.