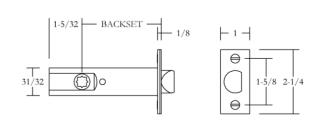

Shown here with the standard T-shaped strike, which is sized per door specifications. The armor front and strike plate are available in standard and custom finishes.

Other custom backsets may be available upon request.

| BACKSET | TOTAL DEPTH | BODY THICKNESS |
|---------|-------------|----------------|
| 2-3/8"  | 3-1/2"      | 1"             |
| 2-3/4"  | 3-7/8"      | 1"             |

H.THEOPHILE CUSTOM ARCHITECTURAL HARDWARE 36 WEST 25TH STREET 17TH FLOOR NEW YORK, NY 10010 TEL: 212-727-0074 FAX: 212-727-0076 STUDIO@HTHEOPHILE.COM WWW.HTHEOPHILE.COM © H.THEOPHILE