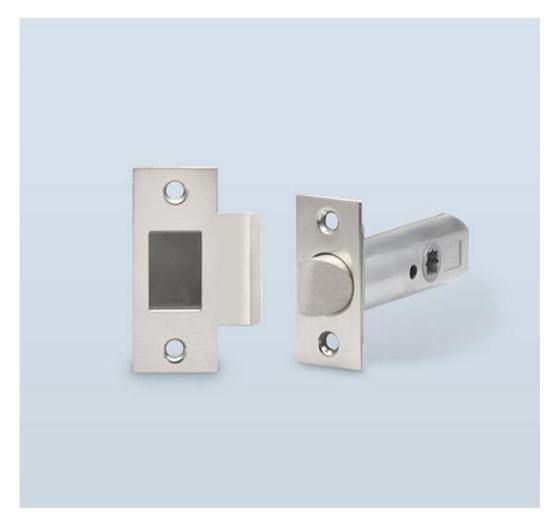

## ► LOCKSET HT9284

The HT9284 tubular latch offers the function of a standard passage latch but with simpler door preparation than its mortise lockset counterpart. It is not intended for use with heavy knobs and levers unless an auxiliary spring is specified.

Shown here with the standard T-shaped strike, which is sized per door specifications. The armor front and strike plate are available in standard and custom finishes.

Other custom backsets may be available upon request.