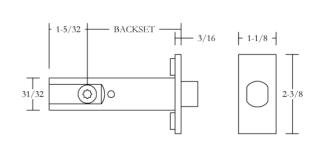

Other custom backsets may be available upon request.

| BACKSET | TOTAL DEPTH | BODY THICKNESS |
|---------|-------------|----------------|
| 2"      | 3-1/8"      | 1"             |
| 2-3/8"  | 3-1/2"      | 1"             |
| 2-3/4"  | 3-7/8"      | 1"             |