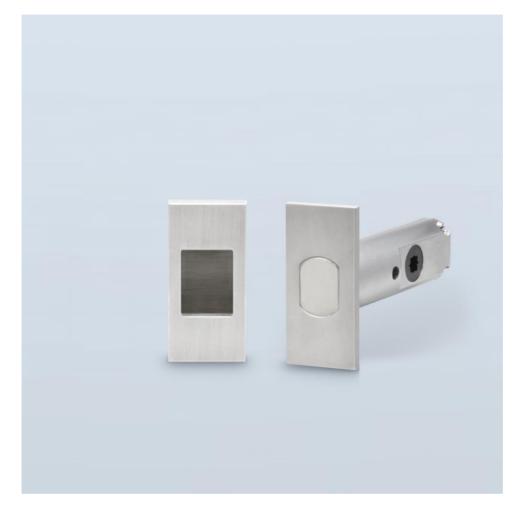

## ► LOCKSET HT9285 - ARMOR FRONT HT2049

The HT9285 tubular bolt offers the function of a standard deadbolt but with simpler door preparation than its mortise lockset counterpart.

Shown here with the HT2049 armor and the HT2051 custom strike which both feature concealed screws. The strike is sized per door specifications. Both armor and strike are available in standard and custom finishes.