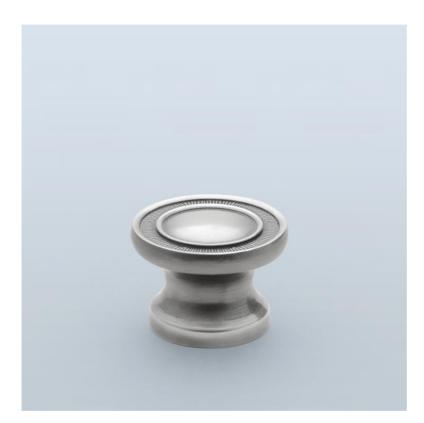

## ► CABINET PULL HT9367

The HT9367 cabinet pull is an English design that features a circular perimeter with knurling. The pull combines classical and industrial design sensibilities and is suitable for a wide range of decors and applications.

The HT9367 is available in the standard size listed below, and in custom sizes and finishes upon request. This pull can be paired with a variety of backplates.

|--|--|

| PULL DIAMETER | PROJECTION |
|---------------|------------|
| 1-7/16"       | 1"         |